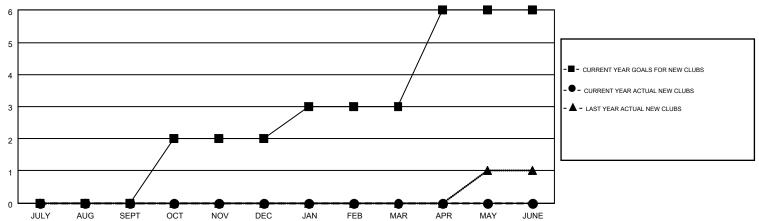

## MONTHLY MEMBERSHIP PROGRESS REPORT

Multiple District 12

Results as of: 11/30/2015

GMT CA 1

**LOCATION: TENNESSEE** 

JAN/FEB/MAR

APR/MAY/JUNE

| GMT: HARVEY WHITLEY   |                  |           |                  |                  |  |  |  |  |  |  |
|-----------------------|------------------|-----------|------------------|------------------|--|--|--|--|--|--|
| Clubs                 |                  |           |                  |                  |  |  |  |  |  |  |
| RESULTS FOR 2015-2016 |                  |           |                  |                  |  |  |  |  |  |  |
| QUARTER               | NEW CLUB<br>GOAL | NEW CLUBS | DROPPED<br>CLUBS | NET<br>GAIN/LOSS |  |  |  |  |  |  |
| JULY/AUG/SEPT         | 0                | 0         | 3                | -3               |  |  |  |  |  |  |
| OCT/NOV/DEC           | 2                | 0         | 0                | 0                |  |  |  |  |  |  |
| JAN/FEB/MAR           | 1                | 0         | 0                | 0                |  |  |  |  |  |  |

## GOALS AND ACTUAL NEW CLUBS CUMULATIVE

0