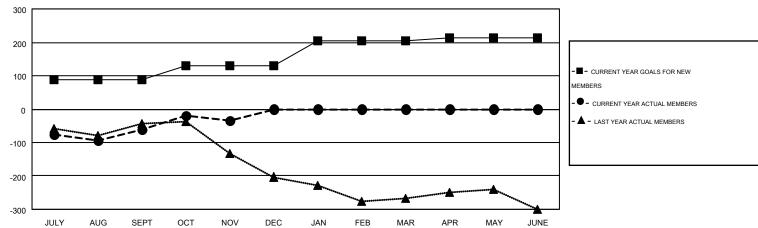

| Members               |                    |                                        |                    |                  |  |  |  |  |
|-----------------------|--------------------|----------------------------------------|--------------------|------------------|--|--|--|--|
| RESULTS FOR 2015-2016 |                    |                                        |                    |                  |  |  |  |  |
| QUARTER               | NEW MEMBER<br>GOAL | CHARTER AND<br>NEW<br>MEMBERS<br>ADDED | DROPPED<br>MEMBERS | NET<br>GAIN/LOSS |  |  |  |  |
| JULY/AUG/SEPT         | 89                 | 170                                    | 232                | -62              |  |  |  |  |
| OCT/NOV/DEC           | 42                 | 146                                    | 119                | 27               |  |  |  |  |
| JAN/FEB/MAR           | 73                 | 0                                      | 0                  | 0                |  |  |  |  |
| APR/MAY/JUNE          | 9                  | 0                                      | 0                  | 0                |  |  |  |  |

## GOALS AND ACTUAL MEMBERS CUMULATIVE

| DROPPED CLUBS: 3 |     | 84 CLUBS OF 213 ADDED 1 OR MORE<br>NEW MEMBERS | GENDER DISTRIBUTION  MALE 3,372 (64.85%) |                |
|------------------|-----|------------------------------------------------|------------------------------------------|----------------|
| DROPPED MEMBERS  |     |                                                | FEMALE                                   | 1,828 (35.15%) |
| DECEASED         | 34  | CLICK HERE FOR HEALTH                          |                                          | 4.00           |
| CLUB CANCELLED   | 16  | ASSESSMENT DATA                                | FAMILY UNIT MEMBERS                      | 1,003          |
| OTHER            | 301 | 1.0000011.0111.                                | HEAD OF HOUSEHOLD                        | 496            |
| TOTAL            | 351 |                                                | NON-HEAD OF HOUSEHOLD                    | 507            |